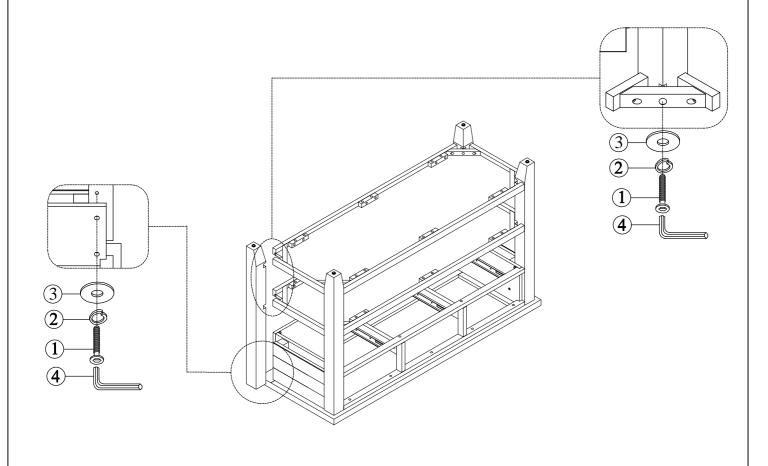

| HARDWARE LIST PACKED INSIDE BOX |               |                           |             |      |  |  |
|---------------------------------|---------------|---------------------------|-------------|------|--|--|
| No.                             | HARDWARE DESC |                           | CODE.       | Q'TY |  |  |
| 1                               | <u> </u>      | ALLEN BOLT (5/16" x 50mm) |             | 16   |  |  |
| 2                               | 0             | SPRING WASHER (5/16")     | PTKN100STHW | 16   |  |  |
| 3                               | 0             | FLAT WASHER (5/16")       |             | 16   |  |  |
| 4                               |               | ALLEN KEY M4              |             | 1    |  |  |

## Assembly Instructions SOFA TABLE TKN100ST

STEP:4

DATE: 15-Feb-2020