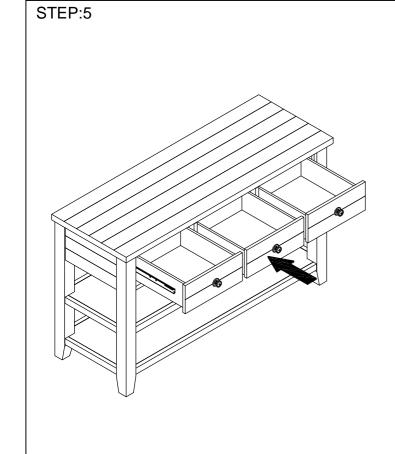

LIST PACKED INSIDE BOX |               |                           |             |      |  |  |
|---------------------------------|---------------|---------------------------|-------------|------|--|--|
| No.                             | HARDWARE DESC |                           | CODE.       | Q'TY |  |  |
| 1                               | <u> </u>      | ALLEN BOLT (5/16" x 50mm) |             | 16   |  |  |
| 2                               | 0             | SPRING WASHER (5/16")     | PTKN100STHW | 16   |  |  |
| 3                               | 0             | FLAT WASHER (5/16")       |             | 16   |  |  |
| 4                               |               | ALLEN KEY M4              |             | 1    |  |  |





## Assembly Instructions SOFA TABLE TKN100ST

STEP:4





DATE: 15-Feb-2020