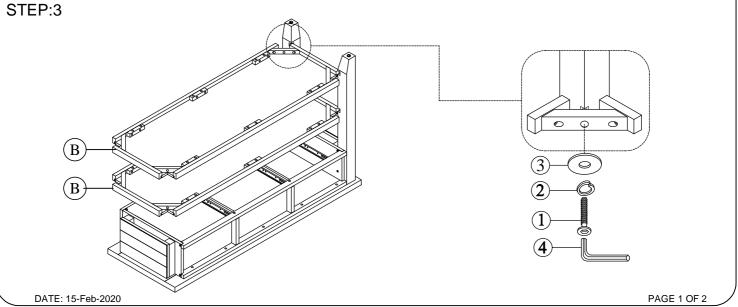

|     | PART LIST                          |              |      |  |  |  |
|-----|------------------------------------|--------------|------|--|--|--|
| No. | PART DESC                          | CODE.        | Q'TY |  |  |  |
| Α   | Sofa Table - Top                   |              | 1    |  |  |  |
| В   | Sofa Table - Middle & Bottom Shelf | PTKN100STSHF | 2    |  |  |  |
| С   | Sofa Table - L/R Legs              | PTKN100STLEG | 4    |  |  |  |

| HARDWARE LIST PACKED INSIDE BOX |               |                           |             |      |  |  |
|---------------------------------|---------------|---------------------------|-------------|------|--|--|
| No.                             | HARDWARE DESC |                           | CODE.       | Q'TY |  |  |
| 1                               | <u> </u>      | ALLEN BOLT (5/16" x 50mm) |             | 16   |  |  |
| 2                               | 0             | SPRING WASHER (5/16")     | PTKN100STHW | 16   |  |  |
| 3                               | 0             | FLAT WASHER (5/16")       |             | 16   |  |  |
| 4                               |               | ALLEN KEY M4              |             | 1    |  |  |