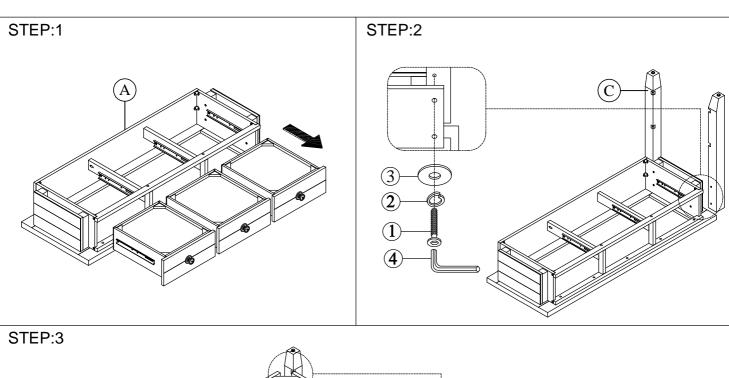

|     | PART LIST                          |              |      |  |  |  |
|-----|------------------------------------|--------------|------|--|--|--|
| No. | PART DESC                          | CODE.        | Q'TY |  |  |  |
| Α   | Sofa Table - Top                   |              | 1    |  |  |  |
| В   | Sofa Table - Middle & Bottom Shelf | PTKN100STSHF | 2    |  |  |  |
| С   | Sofa Table - L/R Legs              | PTKN100STLEG | 4    |  |  |  |