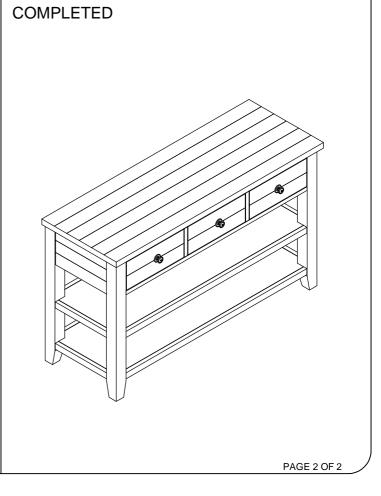

OX |               |                           |             |      |  |  |
|---------------------------------|---------------|---------------------------|-------------|------|--|--|
| No.                             | HARDWARE DESC |                           | CODE.       | Q'TY |  |  |
| 1                               | <u> </u>      | ALLEN BOLT (5/16" x 50mm) |             | 16   |  |  |
| 2                               | 0             | SPRING WASHER (5/16")     | PTKN100STHW | 16   |  |  |
| 3                               | 0             | FLAT WASHER (5/16")       |             | 16   |  |  |
| 4                               |               | ALLEN KEY M4              |             | 1    |  |  |





## Assembly Instructions SOFA TABLE TKN100ST

STEP:4





DATE: 15-Feb-2020